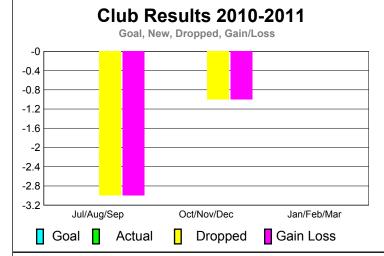

## 2010-2011 GMT Reports for District (or Undistricted) District 4 L6

20 0

-20 -40 -60

-80

-100

GMT CA: 1 **Location: CALIFORNIA GMT: DANA M BIGGS** 

| CLUBS       |      |        |              |              |              |  |  |  |  |
|-------------|------|--------|--------------|--------------|--------------|--|--|--|--|
|             |      | Club   | <u>Clubs</u> |              |              |  |  |  |  |
|             |      | 201    | 2009-2010    |              |              |  |  |  |  |
|             |      |        |              |              |              |  |  |  |  |
|             | New  | Actual | Actual       | Gain/        | Gain/        |  |  |  |  |
|             | Club | New    | Dropped      | Loss of      | Loss of      |  |  |  |  |
| Month       | Goal | Clubs  | <u>Clubs</u> | <u>Clubs</u> | <u>Clubs</u> |  |  |  |  |
| Jul/Aug/Sep | 0    | 0      | -3           | -3           | 2            |  |  |  |  |
| Oct/Nov/Dec | 0    | 0      | -1           | -1           | 0            |  |  |  |  |
| Jan/Feb/Mar | 0    | 0      | 0            | 0            | 1            |  |  |  |  |