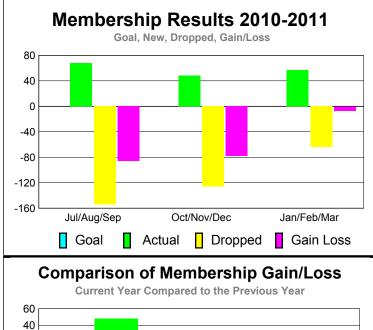

## YTD Status Quo Clubs 2010-2011

|             | N           | <u> Aember</u> | <u>Membership</u> |             |             |  |  |
|-------------|-------------|----------------|-------------------|-------------|-------------|--|--|
|             |             | 201            | 2009-2010         |             |             |  |  |
|             |             | ·              |                   |             |             |  |  |
|             | Net         | Actual         | Actual            | Gain/       | Gain/       |  |  |
|             | Memb        | New            | Dropped           | Loss of     | Loss of     |  |  |
| Month       | <u>Goal</u> | <u>Memb</u>    | <u>Memb</u>       | <u>Memb</u> | <u>Memb</u> |  |  |
| Jul/Aug/Sep | 0           | 68             | -154              | -86         | 48          |  |  |
| Oct/Nov/Dec | 0           | 48             | -126              | -78         | 14          |  |  |
| Jan/Feb/Mar | 0           | 57             | -64               | -7          | 22          |  |  |
| Totals      | 0           | 173            | -344              | -171        | 84          |  |  |