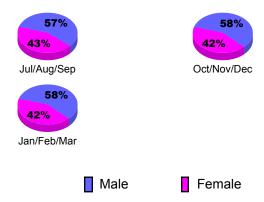

|             |             |  |  |
|             | Net         | Actual         | Actual            | Gain/       | Gain/       |  |  |
|             | Memb        | New            | Dropped           | Loss of     | Loss of     |  |  |
| Month       | <u>Goal</u> | <u>Memb</u>    | <u>Memb</u>       | <u>Memb</u> | <u>Memb</u> |  |  |
| Jul/Aug/Sep | 0           | 68             | -154              | -86         | 48          |  |  |
| Oct/Nov/Dec | 0           | 48             | -126              | -78         | 14          |  |  |
| Jan/Feb/Mar | 0           | 57             | -64               | -7          | 22          |  |  |
| Totals      | 0           | 173            | -344              | -171        | 84          |  |  |





## **Gender Comparison 2010-2011**