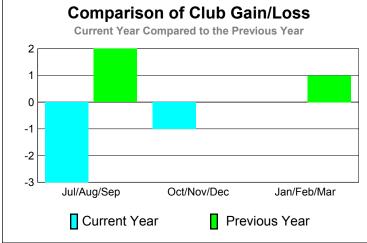

## 2010-2011 GMT Reports for District (or Undistricted) District 4 L6

20 0

-20 -40 -60

-80

-100

GMT CA: 1 **Location: CALIFORNIA GMT: DANA M BIGGS** 

| CLUBS       |      |        |              |              |              |  |  |  |  |
|-------------|------|--------|--------------|--------------|--------------|--|--|--|--|
|             |      | Club   | <u>Clubs</u> |              |              |  |  |  |  |
|             |      | 201    | 2009-2010    |              |              |  |  |  |  |
|             |      |        |              |              |              |  |  |  |  |
|             | New  | Actual | Actual       | Gain/        | Gain/        |  |  |  |  |
|             | Club | New    | Dropped      | Loss of      | Loss of      |  |  |  |  |
| Month       | Goal | Clubs  | <u>Clubs</u> | <u>Clubs</u> | <u>Clubs</u> |  |  |  |  |
| Jul/Aug/Sep | 0    | 0      | -3           | -3           | 2            |  |  |  |  |
| Oct/Nov/Dec | 0    | 0      | -1           | -1           | 0            |  |  |  |  |
| Jan/Feb/Mar | 0    | 0      | 0            | 0            | 1            |  |  |  |  |